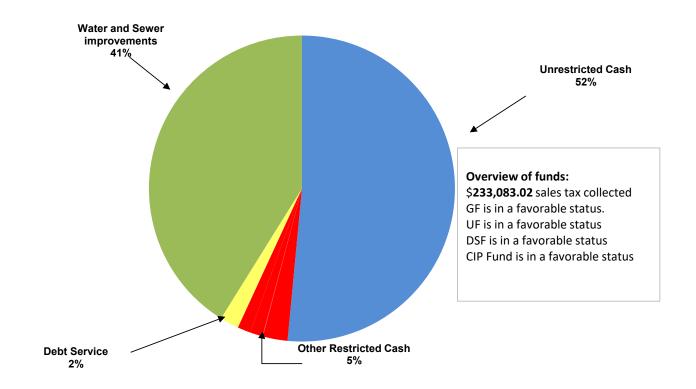

## CITY OF MANOR, TEXAS CASH AND INVESTMENTS As Of October, 2022

|                               | GENERAL       | UTILITY       | DEBT<br>SERVICE | SPECIAL<br>REVENUE | CAPITAL<br>PROJECTS |               |
|-------------------------------|---------------|---------------|-----------------|--------------------|---------------------|---------------|
| CASH AND INVESTMENTS          | FUND          | FUND          | FUND            | FUNDS              | FUND                | TOTAL         |
| Unrestricted:                 |               |               |                 |                    |                     |               |
| Cash for operations           | \$ 18,044,023 | \$11,701,856  |                 |                    |                     | \$ 29,745,880 |
| Restricted:                   |               |               |                 |                    |                     |               |
| Tourism                       |               |               |                 | 1,506,315          |                     | 1,506,315     |
| Court security and technology | 28,236        |               |                 |                    |                     | 28,236        |
| Rose Hill PID                 |               |               |                 | 768,612            |                     | 768,612       |
| Customer Deposits             |               | 801,073       |                 |                    |                     | 801,073       |
| Park                          | 9,019         |               |                 |                    |                     | 9,019         |
| Debt service                  |               |               | 1,140,613       |                    |                     | 1,140,613     |
| Capital Projects              |               |               |                 |                    |                     |               |
| Water and sewer improvements  |               | -             |                 | 7,885,478          | \$ 15,868,840       | 23,754,318    |
| TOTAL CASH AND INVESTMENTS    | \$ 18,081,279 | \$ 12,502,929 | \$ 1,140,613    | \$ 10,160,406      | \$ 15,868,840       | \$ 57,754,067 |